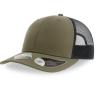

#### MAIN FABRIC: 100% RECYCLED POLYESTER TWILL SIDEGBACK: 100% RECYCLED POLYESTER

Classic structured 6-panel trucker cap in recycled polyester twill. Ventilated recycled mesh that keeps you fresh and recycled snapback closure. Ideal in the summer or when travelling.

### COLOURS

white-white

olive-black

royal-black

black-black

khaki-black

navy-navy

ATLANTIS