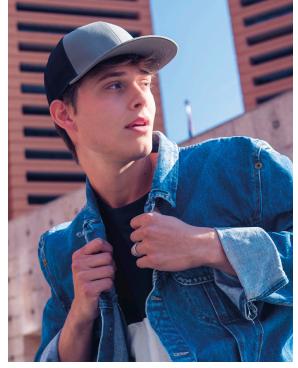

# BRYCE

#### MAIN FABRIC: 100% RECYCLED POLYESTER TWILL SIDEGBACK: 100% RECYCLED POLYESTER

Classic structured 6-panel trucker cap in recycled polyester twill. Ventilated recycled mesh that keeps you fresh and recycled snapback closure. Ideal in the summer or when travelling.