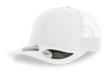

#### MAIN FABRIC: 100% RECYCLED POLYESTER TWILL SIDEGBACK: 100% RECYCLED POLYESTER

Classic structured 6-panel trucker cap in recycled polyester twill. Ventilated recycled mesh that keeps you fresh and recycled snapback closure. Ideal in the summer or when travelling.

### COLOURS

white-white

olive-black

royal-black

black-black

khaki-black

navy-navy

ATLANTIS