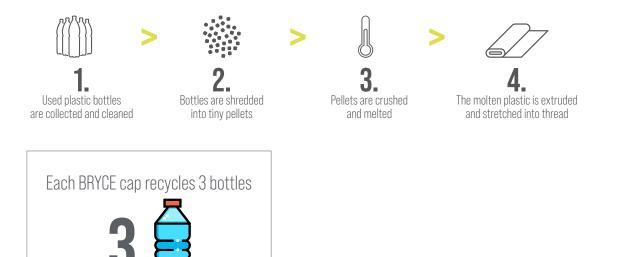

## **RECYCLED POLYESTER**

Recycled polyester (or rPET) is made by breaking down used plastic (usually bottles) into small, thin chips, which are processed and finally turned into yarn.

This is an example of "circular economy": designing something by using recyclable material.