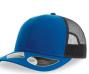

#### MAIN FABRIC: 100% RECYCLED POLYESTER TWILL SIDEGBACK: 100% RECYCLED POLYESTER

Classic structured 6-panel trucker cap in recycled polyester twill. Ventilated recycled mesh that keeps you fresh and recycled snapback closure. Ideal in the summer or when travelling.

### COLOURS

white-white

olive-black

royal-black

black-black

khaki-black

navy-navy

ATLANTIS